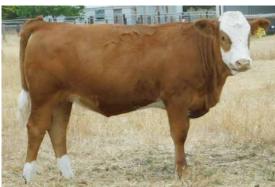

## LOT 3 LAKESIDE ROCH-R027 (Pp) (AI)

BORN 31/03/2020 REG LDCPR027 EYE PIGMENT 100/100 HORN Polled COLOUR Red

MONEYMORE ROMULUS AR37 (P) KERRAH YAMAHA AY417 AILSA G.R. AM217

Sire: KERRAH DEFENDER D620 (P)

**Notes:** Extra length is a feature of R027 a real smoothly made young sire which is clean through the front, with growth and muscle making him a really diverse package.

Purchaser: Price: \$