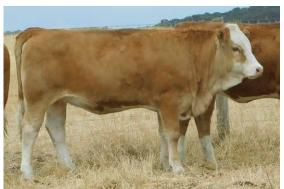

## LOT 2 LAKESIDE RIKO-R024 (Pp) (AI)

BORN 29/03/2020 REG LDCPR024 EYE PIGMENT 100/100 HORN Polled COLOUR Red

MONEYMORE ROMULUS AR37 (P) KERRAH YAMAHA AY417 AILSA G.R. AM217

Sire: KERRAH DEFENDER D620 (P)

**Notes:** R024 comes wrapped in a beautiful skin and has all the cosmetics, standing on strong bone with natural depth and growth data that backs up this appealing Defender son. Maternal brother to our Herd Sire "Lex" who has put growth and punch into his progeny.