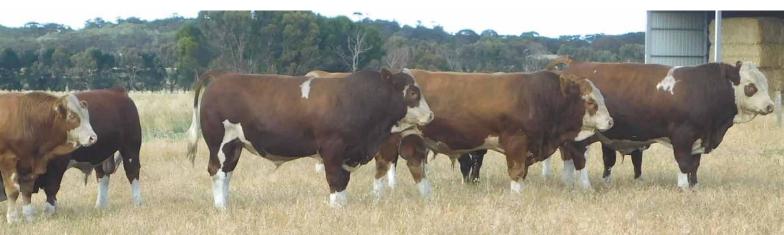

An infusion of new AI and Natural Sires were introduced in 2019 and 2020 with their progeny now at the forefront of the genetic pool at Lakeside, this next generation now becomes available for your inspection at the field day and will be on offer at the Annual Sale. The depth and thickness of the cattle continues to be a feature of the herd with a strong emphasis placed on colour, pigment and polled with particular attention to docility all of which are traits worthy of serious consideration within the program.

A strong team of 36 Stud and Herd Improving Sires is to be offered in the 2022 Annual Sale along with a selection of 23 Pregnancy Tested In Calf Registered Heifers and 23 Registered Weaner Heifers. The PTIC Females have been AI joined to Sires Bar 5 PFF Luke 1215X and FSMB Pol Eddy 3E all proven performers within the Lakeside program, with all heifers naturally backed up by the newly acquired sire of 2021 Woonallee Marmaduke Q244.