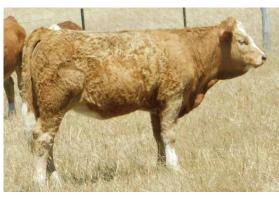

## LOT 1 LAKESIDE RODION-R025 (Pp) (AI)

BORN 30/03/2020 REG LDCPR025 EYE PIGMENT 100/100 HORN Polled COLOUR Red

MONEYMORE ROMULUS AR37 (P) KERRAH YAMAHA AY417 AILSA G.R. AM217

Sire: KERRAH DEFENDER D620 (P)

**Notes:** What a great way to commence the 2022 catalogue, R025 comes with the presence, capacity and volume we want to deliver in one package. Tremendous depth and natural thickness make him a stand out amongst the group.