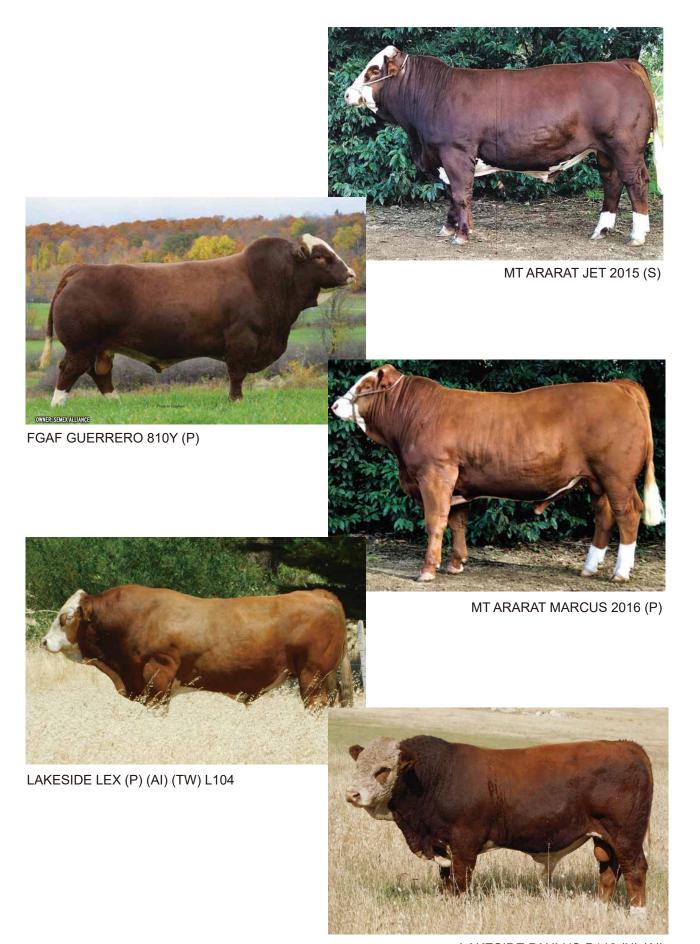

## **REFERENCE SIRES of Sale Bulls and PTIC Heifers**

RISSINGTON NEW STANDARD AU158 (P)

FSMB POL EDDY 3E (Pp)

KERRAH DEFENDER D620 (P)

WOONALLEE NAPOLEON N462 (PP)

WOONALLEE NIGHTCAP N94 (PP) (AI)

## REFERENCE SIRES of Sale Bulls and PTIC Heifers

LAKESIDE PAULUS-P146 (H) (AI)

## Joining Sires of PTIC Female Reference Sires of Registered Weaner Heifers

WS EPIC E152 (PP)

FGAF GUERRERO 810Y (P)

LAKESIDE PARK P139 (P) (AI)

LAKESIDE LEX (P) (AI) (TW) L104

LAKESIDE PARAMOUNT P175 (P)