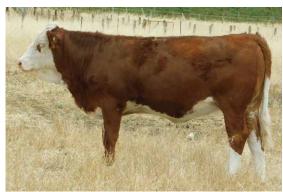

## LOT 4 LAKESIDE REDMOND-R070 (Pp) (AI)

BORN 19/04/2020 REG LDCPR070 EYE PIGMENT 100/100 HORN Polled COLOUR Red

MONEYMORE ROMULUS AR37 (P) KERRAH YAMAHA AY417 AILSA G.R. AM217

Sire: KERRAH DEFENDER D620 (P)

**Notes:** With data to excite R070 is a unique individual, naturally soft and soggy with tremendous depth and girth, a dual purpose sire that will put some power in his progeny.