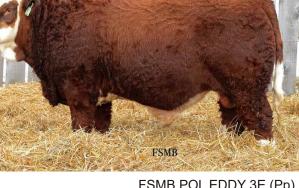

## **REFERENCE SIRES of Sale Bulls and PTIC Heifers**

RISSINGTON NEW STANDARD AU158 (P)

FSMB POL EDDY 3E (Pp)

KERRAH DEFENDER D620 (P)

WOONALLEE NAPOLEON N462 (PP)

WOONALLEE NIGHTCAP N94 (PP) (AI)

## LOT 10 LAKESIDE RAINES-R059 (Pp) (AI)

BORN 15/04/2019 REG LDCPR059 EYE PIGMENT 100/100 HORN Scurred COLOUR Red

**Notes:** R059 exudes appeal and substance, this "Pol Eddy" son is thick with depth of hind and width over the top. Low birth with high muscle with tremendous content and bone will attract true cattlemen to view this lot.

SIBELLE DIRTY HARRY 25Z (H)
FGAF FRENCH ATTACK 010C (H)
VIRGINIAS JANE WEST (H)
Sire: FSMB POL EDDY 3E (Pp)

CHAMPS BRAVO (P)
FSMB MISS BRAVO 8A (P)
FSMB MISS FRANCHESCA 14W (H)

LRX HP ROCKET 23Y (PP)
BT SIMMENTALS KUDOS (P) (AI)
WATERFRONT GEM-G90 (H)