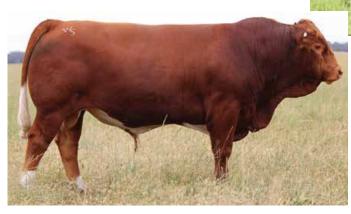

## LOT 23 LAKESIDE REX-R063 (P)

BORN 17/04/2020 REG LDCPR063 EYE PIGMENT 100/100 HORN Polled COLOUR Red

**Notes:** Moderate framed with a striking dark coat, R063 is a beautifully balanced wedged shaped sire with depth and capacity. Maternal sister Q045 was sold in the 2021 sale as a PTIC Heifer for \$6,500 to G & S Hanning.

GOONOO CREEK USCH (H) (AI)
YARRAMORE ERNIE (P) (AI)
GOONOO CREEK AVID (P)
Sire: LAKESIDE LEX (P) (AI) (TW)

STEINADLER PP (P)
WATERFRONT HEAVENLY-H79 (P) (ET) (AI)
WAI-ITI UNIQUE X34 AX34 (P)

HERMANUS 27876/10 (P)
PROSTOCK HUGO 7052T (P)
DOUBLE BAR D FLASHY 172R (P)